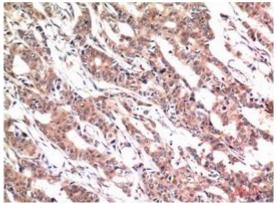

## **Product Description**

Pioneering GTPase and Oncogene Product Development since 2010

Immunohistochemistry analysis of paraffin-embedded Human Breast Carcinoma Tissue using Phospho-STAT3 (Tyr705) (5E9) antibody.High-pressure and temperature Sodium Citrate pH 6.0 was used for antigen retrieval.