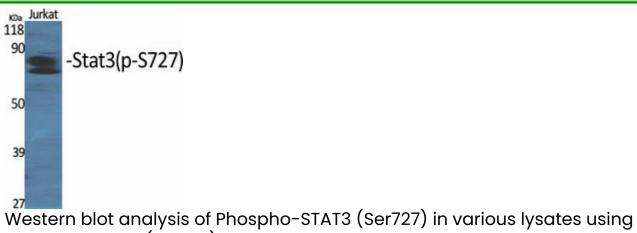

抗原:The antiserum was produced against synthesized peptide derived from human STAT3 around the phosphorylation site of Ser727. AA range:694-743

经过测试的应用: ICC/IF,WB,IHC-F,IHC-P,IP,ELISA

推荐稀释比:WB: 1/500-1/1000 IHC: 1/50-1/100 IF: 1/50-1/200 IP: 1/20 ELISA: 1/10000

种属反应性: Rabbit

克隆性: Rabbit Polyclonal

分子量: Calculated MW: 88 kDa; Observed MW: 85 kDa

亚型: IgG

纯化: Affinity Purified

种属反应性: Human, Mouse and Rat, Monkey

Modification: Phosphorylated

成分: PBS (without Mg2+ and Ca2+), pH 7.3 containing 50% glycerol,