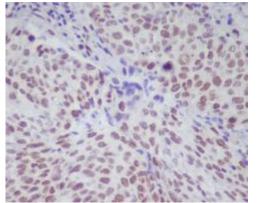

## **Product Description**

Pioneering GTPase and Oncogene Product Development since 2010

Immunohistochemistry analysis of paraffin-embedded Human lung cancer using Phospho-STAT1 (S727) antibody.High-pressure and temperature Sodium Citrate pH 6.0 was used for antigen retrieval.