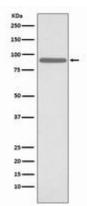

Western blot analysis of Phospho-STATI (S727) in HeLa lysates treated with etoposide using Phospho-STATI (Ser727) antibody.