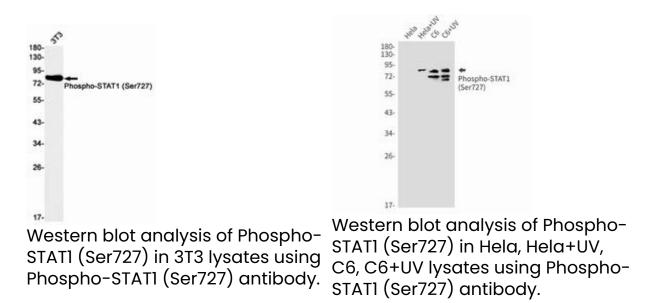

rs are phosphorylated by the receptor associated kinases, and then form homo- or heterodimers that translocate to the cell nucleus where they act as transcription activators.

抗原: A synthetic phosphopeptide corresponding to residues surrounding Ser727 of human STAT1

经过测试的应用:WB,IHC-P

推荐稀释比: WB: 1/500-1/1000 IHC: 1/50-1/100

种属反应性: Rabbit

克隆性: Rabbit Monoclonal

克隆编号: R09-2G9

分子量: Calculated MW: 87 kDa; Observed MW: 87 kDa

亚型: IgG

纯化: Affinity Purified

种属反应性: Human, Mouse and Rat

Modification: Phosphorylated

成分: PBS (without Mg2+ and Ca2+), pH 7.3 containing 50% glycerol,

0.5% BSA and 0.02% sodium azide

研究领域: Signal Transduction

储存和运输: Store at -20°C. Avoid repeated freezing and thawing



## **Product Description**

Pioneering GTPase and Oncogene Product Development since 2010