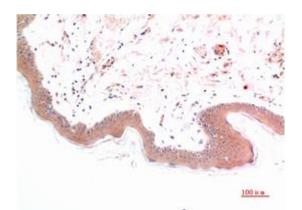

Immunohistochemistry analysis of paraffin-embedded Human Skin Tissue using Phospho-Smad3 (Ser425) (7H6) antibody.Highpressure and temperature Sodium pressure and temperature Sodium Citrate pH 6.0 was used for antigen retrieval.