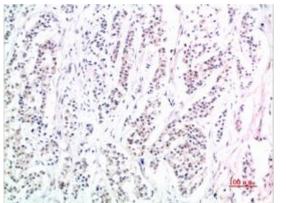

# **Product Description**

Pioneering GTPase and Oncogene Product Development since 2010

Immunohistochemical analysis of paraffin-embedded Human tonsils using Phospho-Smad3 (Ser425) (7H6) antibody.High-Citrate pH 6.0 was used for antigen retrieval.