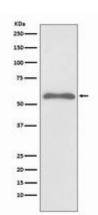

Western blot analysis of Phospho-Smad2 (S255) in Hela treated with Okadaic acid and Calyculin A lysates using Phospho-Smad2 (Ser255) antibody.