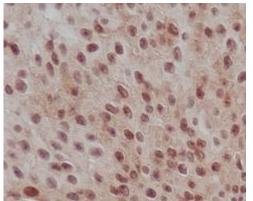

## **Product Description**

Pioneering GTPase and Oncogene Product Development since 2010

Immunohistochemistry analysis of paraffin-embedded Human transitional carcinoma of bladder using Phospho-Smad2 (S255) antibody.High-pressure and temperature Sodium Citrate pH 6.0 was used for antigen retrieval.