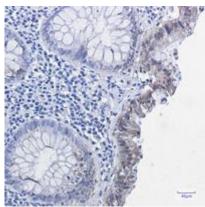

## **Product Description**

Pioneering GTPase and Oncogene Product Development since 2010

Immunohistochemistry analysis of paraffin-embedded Human colon cancer using Phospho-Smad2 (Ser255) antibody.High-pressure and temperature Sodium Citrate pH 6.0 was used for antigen retrieval.