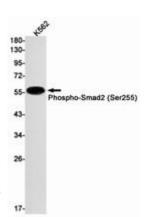

Western blot analysis of Phospho-Smad2 (Ser255) in K562 lysates using Phospho-Smad2 (Ser255) antibody.