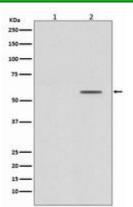

## **Product Description**

Pioneering GTPase and Oncogene Product Development since 2010

Western blot analysis of Phospho-Smad2 (S250) in (1) HeLa treated with alkaline phosphatase lysates; (2) HeLa lysates using Phospho-Smad2 (Ser250) antibody.