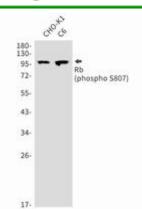

## **Product Description**

Pioneering GTPase and Oncogene Product Development since 2010

Western blot analysis of Rb (Phospho- S807) in CHO-K1, C6 lysates using Phospho-Rb (Ser807) antibody.