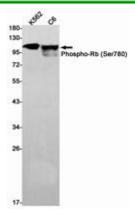

## **Product Description**

Pioneering GTPase and Oncogene Product Development since 2010

Western blot analysis of Phospho-Rb (Ser780) in K562, C6 lysates using Phospho-Rb (Ser780) antibody.