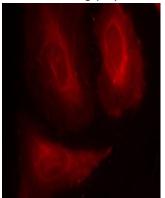

Western blot analysis of Phospho-PDPK1 (Ser241) in 293, PC-12 lysates using Phospho-PDPK1 (Ser241) antibody.

Immunofluorescence analysis of Phospho-PDPK1 (Ser241) in Hela cells using PDK1(Phospho-Ser241) antibody(red).