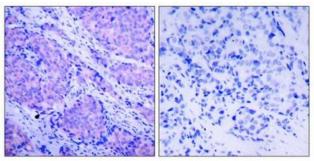

## **Product Description**

Pioneering GTPase and Oncogene Product Development since 2010

Immunohistochemistry analysis of paraffinembedded Human breast carcinoma tissue using PDK1(Phospho-Ser241) antibody.Highpressure and temperature Sodium Citrate pH 6.0 was used for antigen retrieval. Sample with blocking peptide on the right.