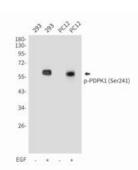

Western blot analysis of Phospho-PDPK1 (Ser241) in 293, PC-12 lysates using Phospho-PDPK1 (Ser241) antibody.

Immunofluorescence analysis of Phospho-PDPK1 (Ser241) in Hela cells using PDK1(Phospho-Ser241) antibody(red).