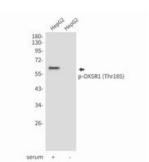

Western blot analysis of Phospho-OXSR1 (Thr185) in HepG2 lysates using Phospho-OXSR1 (Thr185) antibody.