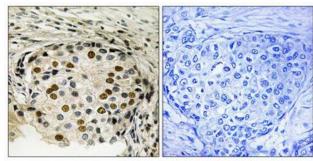

sodium azide

研究领域: Signal Transduction

储存和运输: Store at -20°C. Avoid repeated freezing and thawing

Immunohistochemistry analysis of paraffinembedded Human breast carcinoma tissue using OSR1 (Phospho-Thr185) antibody.High-pressure and temperature Sodium Citrate pH 6.0 was used for antigen retrieval. Sample with blocking peptide on the right.