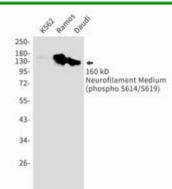

# **Product Description**

Pioneering GTPase and Oncogene Product Development since 2010

Western blot analysis of Phospho-Neurofilament Medium (Ser614/619) in K562, Ramos, Daudi lysates using Phospho-Neurofilament Medium (Ser614/Ser619) antibody.