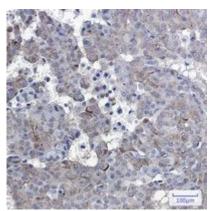

## **Product Description**

Pioneering GTPase and Oncogene Product Development since 2010

Immunohistochemistry analysis of paraffin-embedded Human breast cancer using Phospho-EGFR (Tyr1092) antibody.High-pressure and temperature Sodium Citrate pH 6.0 was used for antigen retrieval.