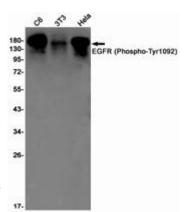

Western blot analysis of EGFR (Phospho-Tyr1092) in C6, 3T3, Hela lysates using Phospho-EGFR (Tyr1092) antibody.