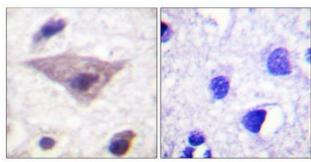

Immunohistochemistry analysis of paraffinembedded Human brain using Synuclein (Phospho-Ser129) antibody.High-pressure and temperature Sodium Citrate pH 6.0 was used for antigen retrieval. Sample with blocking peptide on the right.