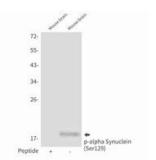

Western blot analysis of Phospho-alpha Synuclein (Ser129) in mouse brain lysates using Phospho-alpha Synuclein (Ser129) antibody.