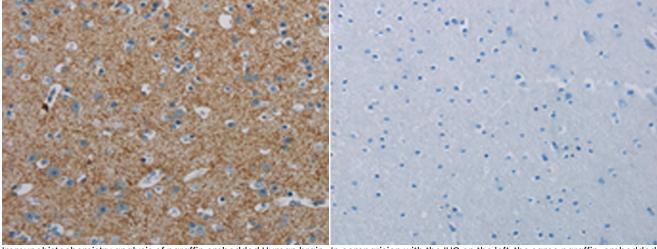

成分: PBS (without Mg2+ and Ca2+), pH 7.4, 150 mM NaCl, 0.05% Sodium Azide and 40% glycerol

研究领域: Cancer, Neuroscience, Immunology

储存和运输: Store at -20°C. Avoid repeated freezing and thawing

Immunohistochemistry analysis of paraffin embedded Human brain tissue using 220803(PGLYRP1 Antibody) at a dilution of

In comparision with the IHC on the left, the same paraffin-embedded Human brain tissue is first treated with the synthetic peptide and 1/40(Cytoplasm).

then with 220803(Anti-PGLYRP1 Antibody) at dilution 1/40.