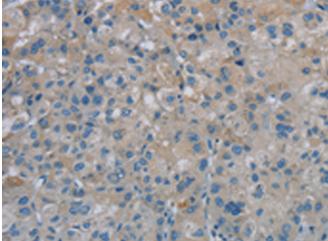

The image on the left is immunohistochemistry of paraffinembedded Human liver cancer tissue using 220803(Anti-PGLYRP1 Antibody) at a dilution of 1/40.

In comparision with the IHC on the left, the same paraffin-embedded Human liver cancer tissue is first treated with synthetic peptide and then with D262043 (Anti-PGLYRP1 Antibody) at dilution 1/40.