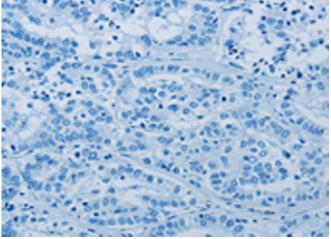

The image on the left is immunohistochemistry of paraffinembedded Human liver cancer tissue using 220803(Anti-PGLYRP1 Antibody) at a dilution of 1/40.

In comparision with the IHC on the left, the same paraffin-embedded Human liver cancer tissue is first treated with synthetic peptide and then with D262043 (Anti-PGLYRP1 Antibody) at dilution 1/40.