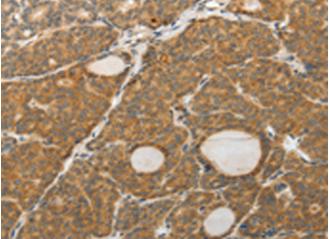

then with 220025(Anti-PGBD5 Antibody) at dilution 1/20.

The image on the left is immunohistochemistry of paraffinembedded Human thyroid cancer tissue using 220025(Anti-PGBD5 Antibody) at a dilution of 1/20.

In comparision with the IHC on the left, the same paraffin-embedded Human thyroid cancer tissue is first treated with synthetic peptide and then with D260797(Anti-PGBD5 Antibody) at dilution 1/20.