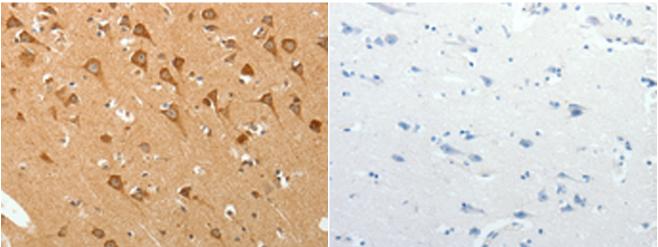

成分: PBS (without Mg2+ and Ca2+), pH 7.4, 150 mM NaCl, 0.05% Sodium Azide and 40% glycerol

研究领域: Cell Biology

储存和运输: Store at -20°C. Avoid repeated freezing and thawing

Immunohistochemistry analysis of paraffin embedded Human brain In comparision with the IHC on the left, the same paraffin-embedded tissue using 220025(PGBD5 Antibody) at a dilution of 1/20(Membrane, Human brain tissue is first treated with the synthetic peptide and Cytoplasm).

then with 220025(Anti-PGBD5 Antibody) at dilution 1/20.

The image on the left is immunohistochemistry of paraffinembedded Human thyroid cancer tissue using 220025(Anti-PGBD5 Antibody) at a dilution of 1/20.