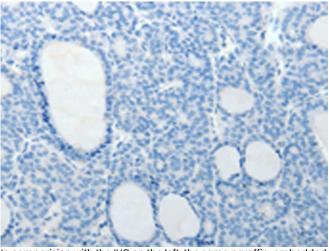

In comparision with the IHC on the left, the same paraffin-embedded Human thyroid cancer tissue is first treated with synthetic peptide and then with D260797(Anti-PGBD5 Antibody) at dilution 1/20.