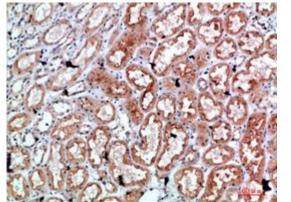

paraffin-embedded Human kidney using Perforin antibody. High-pressure and temperature Sodium Citrate pH 6.0 was used for antigen retrieval.

Western blot analysis of Perforin in Hela lysates using Perforin antibody.