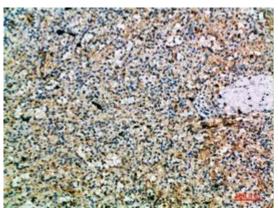

Immunohistochemistry analysis of Immunohistochemistry analysis of paraffin-embedded Human spleen using Perforin antibody.High-pressure and temperature Sodium Citrate pH 6.0 was used for antigen retrieval.