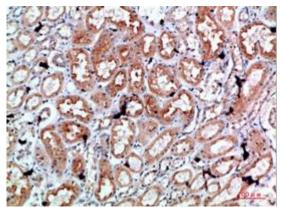

## **Product Description**

Pioneering GTPase and Oncogene Product Development since 2010

Immunohistochemistry analysis of paraffin-embedded Human kidney using Perforin antibody.High-pressure and temperature Sodium Citrate pH 6.0 was used for antigen retrieval.

paraffin-embedded Human kidney using Perforin antibody. High-pressure and temperature Sodium Citrate pH 6.0 was used for antigen retrieval.

Western blot analysis of Perforin in Hela lysates using Perforin antibody.