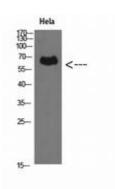

paraffin-embedded Human kidney using Perforin antibody. High-pressure and temperature Sodium Citrate pH 6.0 was used for antigen retrieval.

Western blot analysis of Perforin in Hela lysates using Perforin antibody.