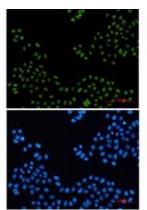

Immunocytochemistry analysis of PELP1 (green) in Hela using PELP1 antibody, and DAPI(blue).

Western blot analysis of PELP1 in Hela, MCF-7, HepG2 lysates using PELP1 antibody.