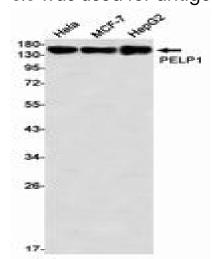

Immunocytochemistry analysis of PELP1 (green) in Hela using PELP1 antibody, and DAPI(blue).

Western blot analysis of PELP1 in Hela, MCF-7, HepG2 lysates using PELP1 antibody.