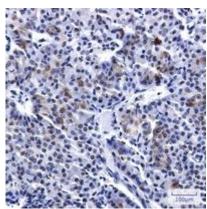

## **Product Description**

Pioneering GTPase and Oncogene Product Development since 2010

Immunohistochemistry analysis of paraffin-embedded Human breast cancer tissue using PELP1 antibody. High-pressure and temperature Sodium Citrate pH 6.0 was used for antigen retrieval.