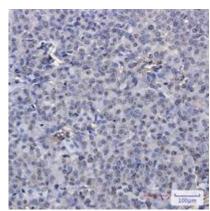

## **Product Description**

Pioneering GTPase and Oncogene Product Development since 2010

Immunohistochemistry analysis of paraffin-embedded Human breast cancer using PELP1 antibody.High-pressure and temperature Sodium Citrate pH 6.0 was used for antigen retrieval.