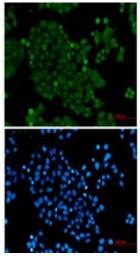

Western blot analysis of PELP1 in Hela, A549, MCF-7, 293T lysates using PELP1 antibody.

Immunocytochemistry analysis of PELP1 (green) in hela using PELP1 antibody, and DAPI(blue)