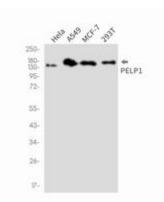

Western blot analysis of PELP1 in Hela, A549, MCF-7, 293T lysates using PELP1 antibody.

Immunocytochemistry analysis of PELP1 (green) in hela using PELP1 antibody, and DAPI(blue)