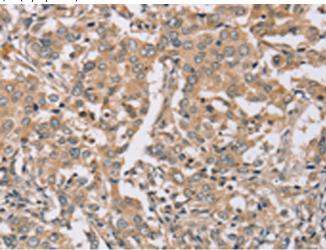

The image on the left is immunohistochemistry of paraffinembedded Human liver cancer tissue using 217681(Anti-PDLIM7 Antibody) at a dilution of 1/20.

In comparision with the IHC on the left, the same paraffin-embedded Human liver cancer tissue is first treated with fusion protein and then with D222857(Anti-PDLIM7 Antibody) at dilution 1/20.