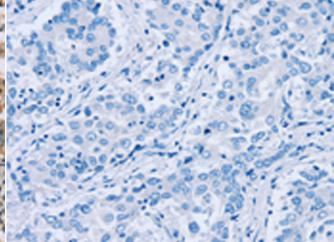

The image on the left is immunohistochemistry of paraffinembedded Human liver cancer tissue using 217681(Anti-PDLIM7 Antibody) at a dilution of 1/20.

In comparision with the IHC on the left, the same paraffin-embedded Human liver cancer tissue is first treated with fusion protein and then with D222857(Anti-PDLIM7 Antibody) at dilution 1/20.