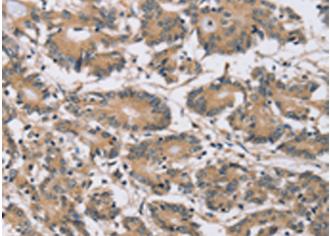

1/20(Cytoplasm)

Immunohistochemistry analysis of paraffin embedded Human colon cancer tissue using 217681(PDLIM7 Antibody) at a dilution of Human colon cancer tissue is first treated with the fusion protein and then with 217681 (Anti-PDLIM7 Antibody) at dilution 1/20.