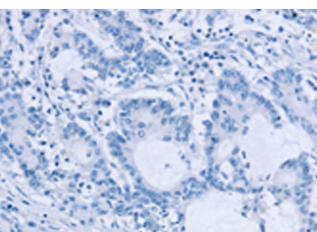

1/20(Cytoplasm)

Immunohistochemistry analysis of paraffin embedded Human colon cancer tissue using 217681(PDLIM7 Antibody) at a dilution of Human colon cancer tissue is first treated with the fusion protein and then with 217681 (Anti-PDLIM7 Antibody) at dilution 1/20.