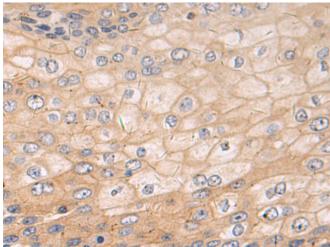

抗原: Fusion protein of human PDLIM2

经过测试的应用: ELISA, IHC

推荐稀释比: IHC: 50-200; ELISA: 5000-10000

种属反应性: Rabbit

克隆性: Rabbit Polyclonal

亚型: Immunogen-specific rabbit IgG 纯化: Antigen affinity purification

种属反应性: Human

成分: PBS (without Mg2+ and Ca2+), pH 7.4, 150 mM NaCl, 0.05% Sodium Azide and 40% glycerol

研究领域: Signal Transduction, Cell Biology

储存和运输: Store at -20°C. Avoid repeated freezing and thawing

In comparision with the IHC on the left, the same paraffin-embedded protein and then with 217679(Anti-PDLIM2 Antibody) at dilution 1/60.