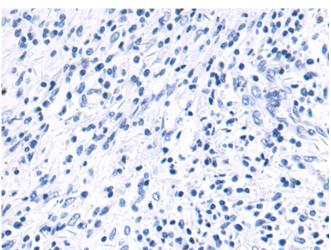

成分: PBS (without Mg2+ and Ca2+), pH 7.4, 150 mM NaCl, 0.05% Sodium Azide and 40% glycerol

研究领域: Signal Transduction, Cell Biology

储存和运输: Store at -20°C. Avoid repeated freezing and thawing

In comparision with the IHC on the left, the same paraffin-embedded protein and then with 217679(Anti-PDLIM2 Antibody) at dilution 1/60.