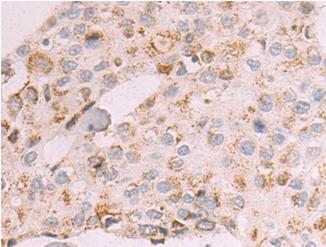

成分: PBS (without Mg2+ and Ca2+), pH 7.4, 150 mM NaCl, 0.05% Sodium Azide and 40% glycerol

研究领域: Cardiovascular, Signal Transduction, Cancer

储存和运输: Store at -20°C. Avoid repeated freezing and thawing

Immunohistochemistry analysis of paraffin embedded Human breast cancer tissue using 216142(PDGFRA Antibody) at a dilution of 1/50(Cytoplasm).