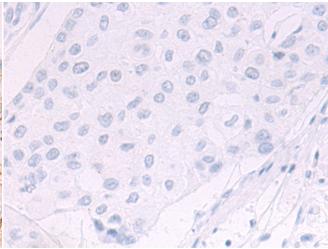

In comparision with the IHC on the left, the same paraffin-embedded Human breast cancer tissue is first treated with the synthetic peptide and then with 216142(Anti-PDGFRA Antibody) at dilution 1/50.