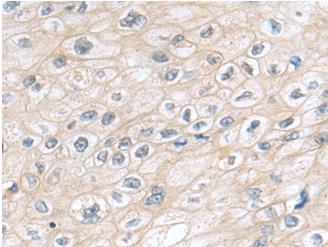

Immunohistochemistry analysis of paraffin embedded Human esophagus cancer tissue using 220170(PDGFA Antibody) at a dilution Human esophagus cancer tissue is first treated with the synthetic of 1/50(Cytoplasm and Cell membrane).