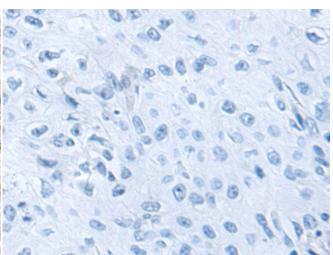

In comparision with the IHC on the left, the same paraffin-embedded peptide and then with 220170 (Anti-PDGFA Antibody) at dilution 1/50.