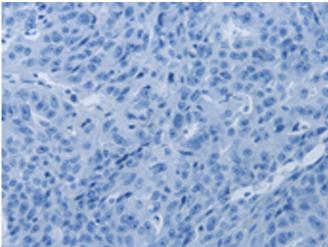

In comparision with the IHC on the left, the same paraffin-embedded Human ovarian cancer tissue is first treated with synthetic peptide and then with D261074(Anti-PDCD7 Antibody) at dilution 1/60.