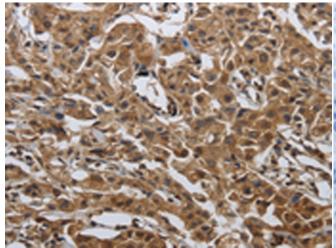

## PDCD7 RABBIT PAB

best of the second sec

研究领域: Epigenetics and Nuclear Signaling, Cancer

储存和运输: Store at -20°C. Avoid repeated freezing and thawing

Immunohistochemistry analysis of paraffin embedded Human lung cancer tissue using 220167(PDCD7 Antibody) at a dilution of 1/60(Cytoplasm, Nucleus).