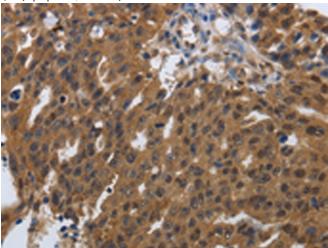

The image on the left is immunohistochemistry of paraffinembedded Human ovarian cancer tissue using 220167(Anti-PDCD7 Antibody) at a dilution of 1/60.

In comparision with the IHC on the left, the same paraffin-embedded Human lung cancer tissue is first treated with the synthetic peptide and then with 220167(Anti-PDCD7 Antibody) at dilution 1/60.