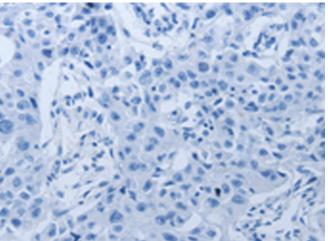

The image on the left is immunohistochemistry of paraffinembedded Human ovarian cancer tissue using 220167(Anti-PDCD7 Antibody) at a dilution of 1/60.

In comparision with the IHC on the left, the same paraffin-embedded Human lung cancer tissue is first treated with the synthetic peptide and then with 220167(Anti-PDCD7 Antibody) at dilution 1/60.

In comparision with the IHC on the left, the same paraffin-embedded Human ovarian cancer tissue is first treated with synthetic peptide and then with D261074(Anti-PDCD7 Antibody) at dilution 1/60.