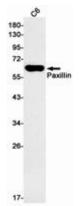

Western blot analysis of Paxillin in mouse lung lysates using Paxillin antibody.

Western blot analysis of Paxillin in C6 lysates using Paxillin antibody.

Immunocytochemistry analysis of Paxillin (green) in hela using Paxillin antibody, and DAPI(blue).