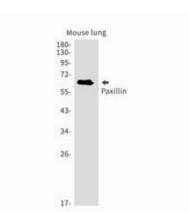

Western blot analysis of Paxillin in mouse lung lysates using Paxillin antibody.

Western blot analysis of Paxillin in C6 lysates using Paxillin antibody.

Immunocytochemistry analysis of Paxillin (green) in hela using Paxillin antibody, and DAPI(blue).