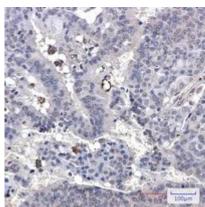

## **Product Description**

Pioneering GTPase and Oncogene Product Development since 2010

Immunohistochemistry analysis of paraffin-embedded Human breast cancer using Paxillin antibody. High-pressure and temperature Sodium Citrate pH 6.0 was used for antigen retrieval.