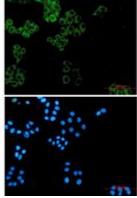

Western blot analysis of Paxillin in mouse lung lysates using Paxillin antibody.

Western blot analysis of Paxillin in C6 lysates using Paxillin antibody.

Immunocytochemistry analysis of Paxillin (green) in hela using Paxillin antibody, and DAPI(blue).