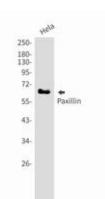

Western blot analysis of Paxillin in CHO-K1, C6 lysates using Paxillin antibody. Western blot analysis of Paxillin in Hela lysates using Paxillin antibody.