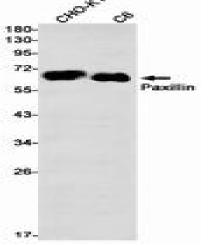

Western blot analysis of Paxillin in CHO-K1, C6 lysates using Paxillin antibody. Western blot analysis of Paxillin in Hela lysates using Paxillin antibody.