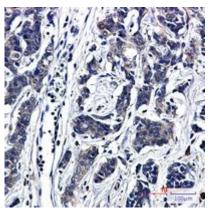

## **Product Description**

Pioneering GTPase and Oncogene Product Development since 2010

Immunohistochemistry analysis of paraffin-embedded Human breast cancer using Paxillin antibody.High-pressure and temperature Sodium Citrate pH 6.0 was used for antigen retrieval.