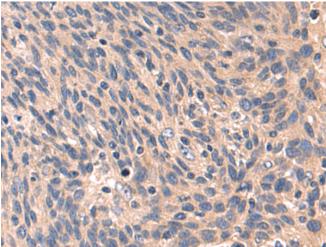

成分: PBS (without Mg2+ and Ca2+), pH 7.4, 150 mM NaCl, 0.05% Sodium Azide and 40% glycerol

研究领域: Epigenetics and Nuclear Signaling

储存和运输: Store at -20°C. Avoid repeated freezing and thawing

Immunohistochemistry analysis of paraffin embedded Human cervical cancer tissue using 220782(PARP8 Antibody) at a dilution of 1/60(Cytoplasm).