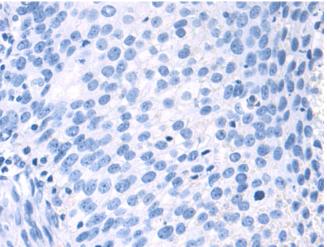

In comparision with the IHC on the left, the same paraffin-embedded Human cervical cancer tissue is first treated with the synthetic peptide and then with 220782(Anti-PARP8 Antibody) at dilution 1/60.