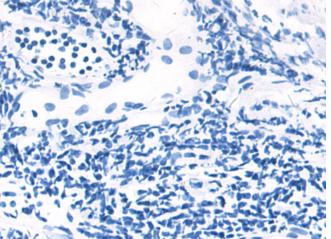

In comparision with the IHC on the left, the same paraffin-embedded Human tonsil tissue is first treated with fusion protein and then with D227779(Anti-PABPC3 Antibody) at dilution 1/60.

Gel: 8%SDS-PAGE, Lysate: 40 µg; Lane: TM4 cell lysate; Primary antibody: 219568(PABPC3 Antibody) at dilution 1/900; Secondary antibody: HRP-conjugated Goat anti rabbit IgG at 1/5000 dilution;