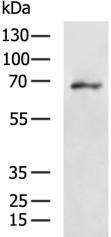

In comparision with the IHC on the left, the same paraffin-embedded Human tonsil tissue is first treated with fusion protein and then with D227779(Anti-PABPC3 Antibody) at dilution 1/60.

Gel: 8%SDS-PAGE, Lysate: 40 µg; Lane: TM4 cell lysate; Primary antibody: 219568(PABPC3 Antibody) at dilution 1/900; Secondary antibody: HRP-conjugated Goat anti rabbit IgG at 1/5000 dilution;

Exposure time: 20 seconds