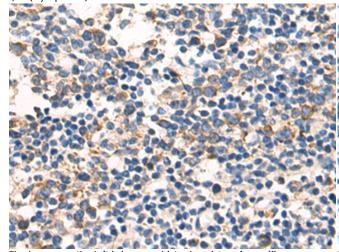

In comparision with the IHC on the left, the same paraffin-embedded Human liver cancer tissue is first treated with the fusion protein and then with 219568(Anti-PABPC3 Antibody) at dilution 1/60.

The image on the left is immunohistochemistry of paraffinembedded Human tonsil tissue using 219568(Anti-PABPC3 Antibody) at a dilution of 1/60.