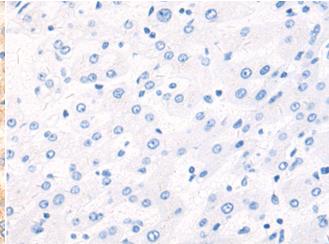

In comparision with the IHC on the left, the same paraffin-embedded Human liver cancer tissue is first treated with the fusion protein and then with 219568(Anti-PABPC3 Antibody) at dilution 1/60.

The image on the left is immunohistochemistry of paraffinembedded Human tonsil tissue using 219568(Anti-PABPC3 Antibody) at a dilution of 1/60.