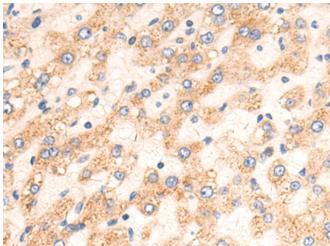

## **Product Description**

Pioneering GTPase and Oncogene Product Development since 2010

Immunohistochemistry analysis of paraffin embedded Human liver cancer tissue using 219568(PABPC3 Antibody) at a dilution of 1/60(Cytoplasm).