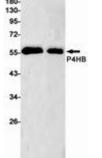

o act as a reductase that cleaves disulfide bonds of proteins attached to the cell. 抗原: A synthetic peptide of human P4HB 经过测试的应用: WB,IHC-P,IP 推荐稀释比: WB: 1/500-1/1000 IHC: 1/50-1/100 IP: 1/20 种属反应性: Rabbit 克隆性: Rabbit Monoclonal 克隆编号: R09-1F4 分子量: Calculated MW: 57 kDa; Observed MW: 57 kDa 亚型: IgG 纯化: Affinity Purified 种属反应性: Human, Mouse and Rat 成分: PBS (without Mg2+ and Ca2+), pH 7.3 containing 50% glycerol, 0.5% BSA and 0.02% sodium azide 研究领域: Tags & Cell Markers 储存和运输: Store at -20°C. Avoid repeated freezing and thawing



## **Product Description**

Pioneering GTPase and Oncogene Product Development since 2010



Immunohistochemistry analysis of paraffin-embedded Human lung cancer using P4HB antibody.Highpressure and temperature Sodium Citrate pH 6.0 was used for antigen retrieval.



Western blot analysis of P4HB in K562, C6 lysates using P4HB antibody.