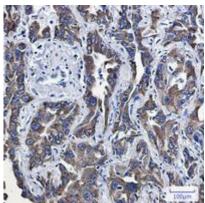

## **Product Description**

Pioneering GTPase and Oncogene Product Development since 2010

Immunohistochemistry analysis of paraffin-embedded Human lung cancer using P4HB antibody.Highpressure and temperature Sodium Citrate pH 6.0 was used for antigen retrieval.