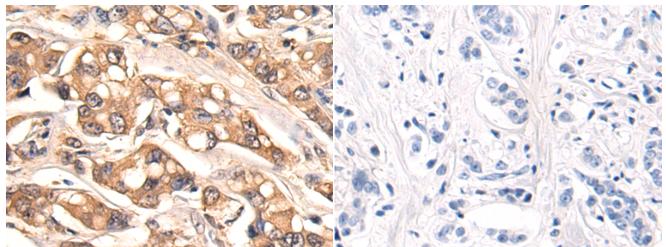

成分: PBS (without Mg2+ and Ca2+), pH 7.4, 150 mM NaCl, 0.05% Sodium Azide and 40% glycerol

研究领域: Neuroscience, Cardiovascular

储存和运输: Store at -20°C. Avoid repeated freezing and thawing

Immunohistochemistry analysis of paraffin embedded Human breast cancer tissue using 222440(P2RXI Antibody) at a dilution of 1/50(Cytoplasm and Cell membrane).

In comparision with the IHC on the left, the same paraffin-embedded Human breast cancer tissue is first treated with the synthetic peptide and then with 222440(Anti-P2RXI Antibody) at dilution 1/50.