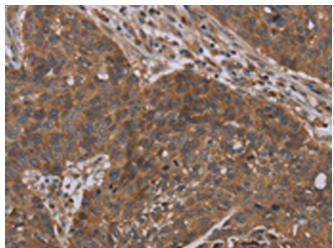

成分: PBS (without Mg2+ and Ca2+), pH 7.4, 150 mM NaCl, 0.05% Sodium Azide and 40% glycerol

研究领域: Signal Transduction, Neuroscience

储存和运输: Store at -20°C. Avoid repeated freezing and thawing

Immunohistochemistry analysis of paraffin embedded Human lung cancer tissue using 214548(OXTR Antibody) at a dilution of 1/40(Cytoplasm).