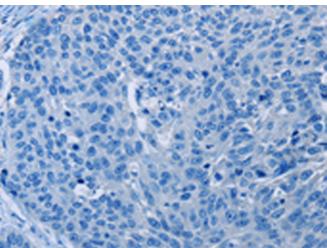

In comparision with the IHC on the left, the same paraffin-embedded Human lung cancer tissue is first treated with the synthetic peptide and then with 214548(Anti-OXTR Antibody) at dilution 1/40.