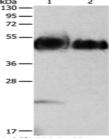

In comparision with the IHC on the left, the same paraffin-embedded Human lung cancer tissue is first treated with the fusion protein and then with 216981(Anti-ORMI Antibody) at dilution 1/15.

Gel: 12%SDS-PAGE, Lysate: 40 µg; Lane 1-2: Human testis tissue, Human prostate tissue; Primary antibody: 216981(ORM1 Antibody) at dilution 1/160; Secondary antibody: Goat anti rabbit IgG at 1/8000 dilution; Exposure time: 2 minutes