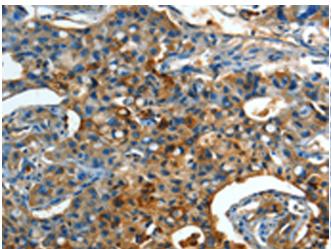

种属反应性: Human

成分: PBS (without Mg2+ and Ca2+), pH 7.4, 150 mM NaCl, 0.05% Sodium Azide and 40% glycerol

研究领域: Cardiovascular, Immunology

储存和运输: Store at -20°C. Avoid repeated freezing and thawing

Immunohistochemistry analysis of paraffin embedded Human lung cancer tissue using 216981(ORM1 Antibody) at a dilution of 1/15(Cytoplasm).