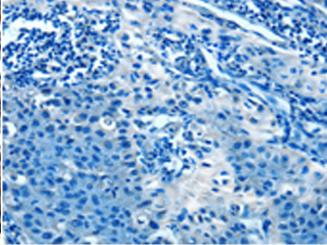

In comparision with the IHC on the left, the same paraffin-embedded Human lung cancer tissue is first treated with the fusion protein and then with 216981(Anti-ORMI Antibody) at dilution 1/15.

Gel: 12%SDS-PAGE, Lysate: 40 µg; Lane 1-2: Human testis tissue, Human prostate tissue; Primary antibody: 216981(ORM1 Antibody) at dilution 1/160; Secondary antibody: Goat anti rabbit IgG at 1/8000 dilution; Exposure time: 2 minutes