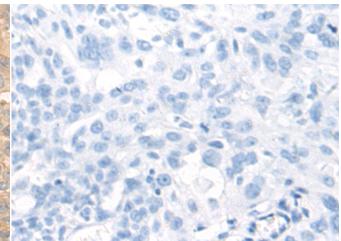

Immunohistochemistry analysis of paraffin embedded Human breast cancer tissue using 219571(NXPH1 Antibody) at a dilution of 1/80(Secreted).

In comparision with the IHC on the left, the same paraffin-embedded Human breast cancer tissue is first treated with the fusion protein and then with 219571(Anti-NXPH1 Antibody) at dilution 1/80.