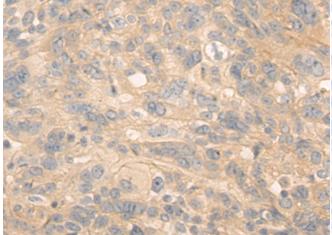

Immunohistochemistry analysis of paraffin embedded Human breast cancer tissue using 219571(NXPH1 Antibody) at a dilution of 1/80(Secreted).

In comparision with the IHC on the left, the same paraffin-embedded Human breast cancer tissue is first treated with the fusion protein and then with 219571(Anti-NXPH1 Antibody) at dilution 1/80.