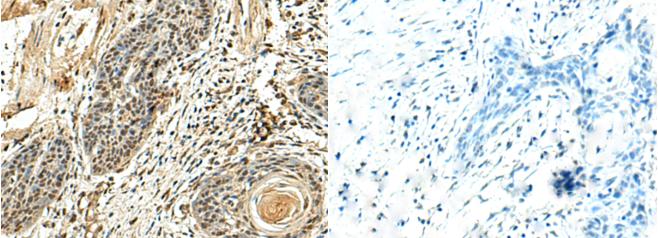

Immunohistochemistry analysis of paraffin embedded Human esophagus cancer tissue using 218954(NUTF2 Antibody) at a dilution of 1/110(Nucleus). In comparision with the IHC on the left, the same paraffin-embedded Human esophagus cancer tissue is first treated with the fusion protein and then with 218954(Anti-NUTF2 Antibody) at dilution 1/110.