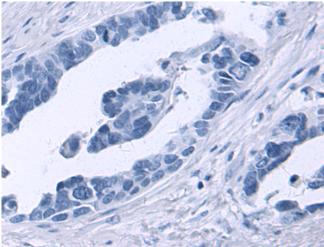

In comparision with the IHC on the left, the same paraffin-embedded Human colorectal cancer tissue is first treated with the synthetic peptide and then with 220740(Anti-NUCB2 Antibody) at dilution 1/50.