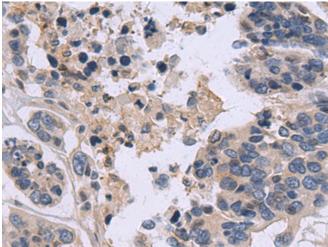

研究领域: Signal Transduction, Epigenetics and Nuclear Signaling 储存和运输: Store at -20°C. Avoid repeated freezing and thawing

Immunohistochemistry analysis of paraffin embedded Human colorectal cancer tissue using 220740(NUCB2 Antibody) at a dilution of 1/50(Secreted).