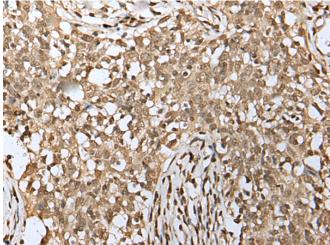

研究领域: Epigenetics and Nuclear Signaling, Cell Biology 储存和运输: Store at -20°C. Avoid repeated freezing and thawing

Immunohistochemistry analysis of paraffin embedded Human esophagus cancer tissue using 218210(NSMCE2 Antibody) at a dilution of 1/25(Nucleus).