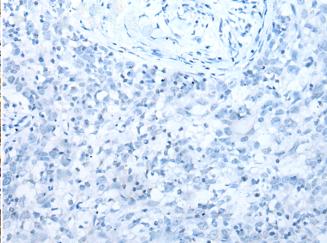

In comparision with the IHC on the left, the same paraffin-embedded Human esophagus cancer tissue is first treated with the fusion protein and then with 218210(Anti-NSMCE2 Antibody) at dilution 1/25.