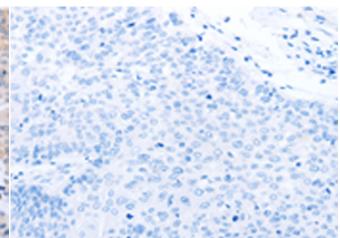

In comparision with the IHC on the left, the same paraffin-embedded Human ovarian cancer tissue is first treated with the synthetic peptide and then with 220155(Anti-NRTN Antibody) at dilution 1/40.

In comparision with the IHC on the left, the same paraffin-embedded Human cervical cancer tissue is first treated with synthetic peptide and then with D261054(Anti-NRTN Antibody) at dilution 1/40.