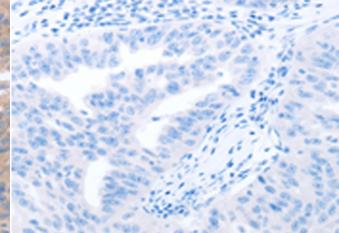

In comparision with the IHC on the left, the same paraffin-embedded Human ovarian cancer tissue is first treated with the synthetic peptide and then with 220155(Anti-NRTN Antibody) at dilution 1/40.

In comparision with the IHC on the left, the same paraffin-embedded Human cervical cancer tissue is first treated with synthetic peptide and then with D261054(Anti-NRTN Antibody) at dilution 1/40.