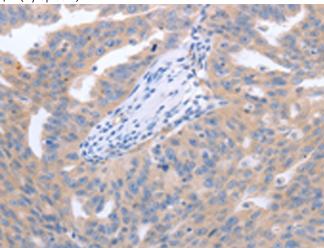

Immunohistochemistry analysis of paraffin embedded Human ovarian cancer tissue using 220155(NRTN Antibody) at a dilution of 1/40(Cytoplasm).

The image on the left is immunohistochemistry of paraffinembedded Human cervical cancer tissue using 220155(Anti-NRTN Antibody) at a dilution of 1/40.