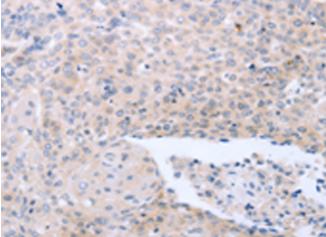

Immunohistochemistry analysis of paraffin embedded Human ovarian cancer tissue using 220155(NRTN Antibody) at a dilution of 1/40(Cytoplasm).

The image on the left is immunohistochemistry of paraffinembedded Human cervical cancer tissue using 220155(Anti-NRTN Antibody) at a dilution of 1/40.