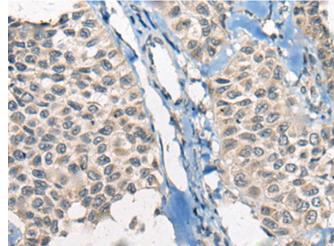

In comparision with the IHC on the left, the same paraffin-embedded Human liver cancer tissue is first treated with the synthetic peptide and then with 221785 (Anti-NRG2 Antibody) at dilution 1/20.

The image on the left is immunohistochemistry of paraffinembedded Human ovarian cancer tissue using 221785(Anti-NRG2

In comparision with the IHC on the left, the same paraffin-embedded Human ovarian cancer tissue is first treated with synthetic peptide