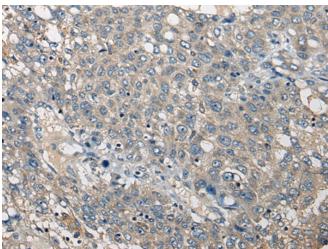

成分: PBS (without Mg2+ and Ca2+), pH 7.4, 150 mM NaCl, 0.05% Sodium Azide and 40% glycerol

研究领域: Signal Transduction, Neuroscience

储存和运输: Store at -20°C. Avoid repeated freezing and thawing

Immunohistochemistry analysis of paraffin embedded Human liver cancer tissue using 221785 (NRG2 Antibody) at a dilution of