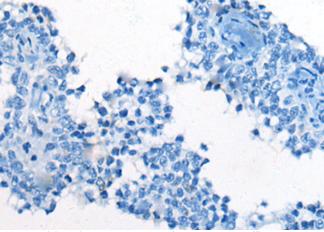

In comparision with the IHC on the left, the same paraffin-embedded Human ovarian cancer tissue is first treated with synthetic peptide