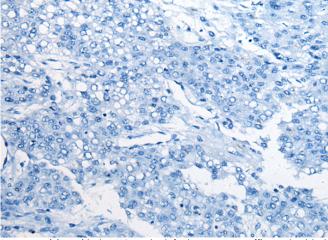

In comparision with the IHC on the left, the same paraffin-embedded Human liver cancer tissue is first treated with the synthetic peptide and then with 221785 (Anti-NRG2 Antibody) at dilution 1/20.

The image on the left is immunohistochemistry of paraffinembedded Human ovarian cancer tissue using 221785(Anti-NRG2