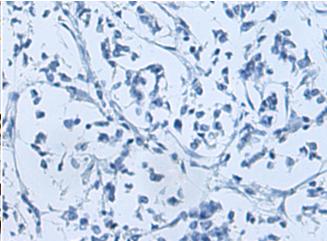

Immunohistochemistry analysis of paraffin embedded Human breast cancer tissue using 213163(NR5A1 Antibody) at a dilution of 1/180(Nucleus).

In comparision with the IHC on the left, the same paraffin-embedded Human breast cancer tissue is first treated with the fusion protein and then with 213163(Anti-NR5A1 Antibody) at dilution 1/180.