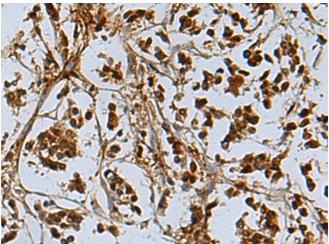

Immunohistochemistry analysis of paraffin embedded Human breast cancer tissue using 213163(NR5A1 Antibody) at a dilution of 1/180(Nucleus).

In comparision with the IHC on the left, the same paraffin-embedded Human breast cancer tissue is first treated with the fusion protein and then with 213163(Anti-NR5A1 Antibody) at dilution 1/180.