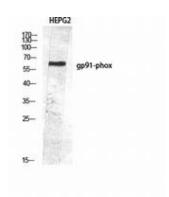

Western blot analysis of NOX2 in K562 lysates using NOX2 antibody.

Western blot analysis of NOX2 in HEPG2 lysates using NOX2 antibody.

Immunohistochemistry analysis of paraffin-embedded Human lymphgl using NOX2 antibody.High-pressure and temperature Sodium Citrate pH 6.0 was used for antigen retrieval.