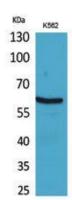

Western blot analysis of NOX2 in K562 lysates using NOX2 antibody.

Western blot analysis of NOX2 in HEPG2 lysates using NOX2 antibody.

Immunohistochemistry analysis of paraffin-embedded Human lymphgl using NOX2 antibody.High-pressure and temperature Sodium Citrate pH 6.0 was used for antigen retrieval.