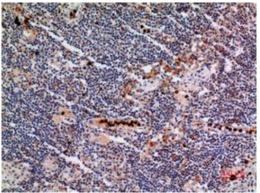

Immunohistochemistry analysis of paraffin-embedded Human liver using NOX2 antibody.High-pressure and temperature Sodium Citrate pH 6.0 was used for antigen retrieval.