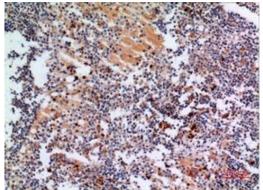

## **Product Description**

Pioneering GTPase and Oncogene Product Development since 2010

Immunohistochemistry analysis of paraffin-embedded Human lymphgl using NOX2 antibody. High-pressure and temperature Sodium Citrate pH 6.0 was used for antigen retrieval.

Western blot analysis of NOX2 in K562 lysates using NOX2 antibody.

Western blot analysis of NOX2 in HEPG2 lysates using NOX2 antibody.

Immunohistochemistry analysis of paraffin-embedded Human lymphgl using NOX2 antibody.High-pressure and temperature Sodium Citrate pH 6.0 was used for antigen retrieval.