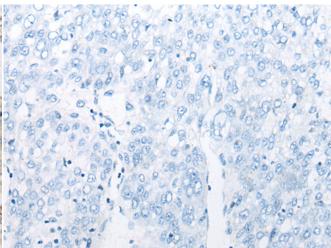

Immunohistochemistry analysis of paraffin embedded Human liver cancer tissue using 214527(NLGNI Antibody) at a dilution of 1/25(Cytoplasm).

In comparision with the IHC on the left, the same paraffin-embedded Human liver cancer tissue is first treated with the synthetic peptide and then with 214527(Anti-NLGN1 Antibody) at dilution 1/25.