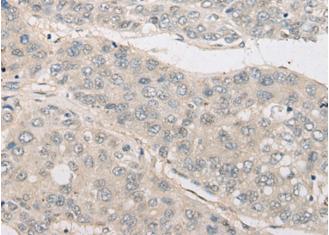

Immunohistochemistry analysis of paraffin embedded Human liver cancer tissue using 214527(NLGNI Antibody) at a dilution of 1/25(Cytoplasm).

In comparision with the IHC on the left, the same paraffin-embedded Human liver cancer tissue is first treated with the synthetic peptide and then with 214527(Anti-NLGN1 Antibody) at dilution 1/25.