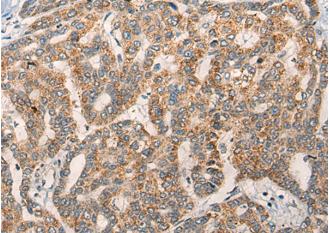

Immunohistochemistry analysis of paraffin embedded Human liver cancer tissue using 221829(NLGNI Antibody) at a dilution of 1/50(Cytoplasm).

In comparision with the IHC on the left, the same paraffin-embedded Human liver cancer tissue is first treated with the synthetic peptide and then with 221829(Anti-NLGN1 Antibody) at dilution 1/50.