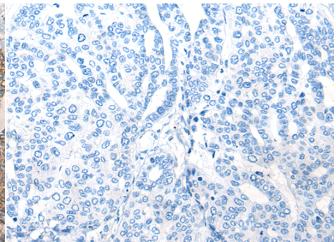

Immunohistochemistry analysis of paraffin embedded Human liver cancer tissue using 221829(NLGNI Antibody) at a dilution of 1/50(Cytoplasm).

In comparision with the IHC on the left, the same paraffin-embedded Human liver cancer tissue is first treated with the synthetic peptide and then with 221829(Anti-NLGN1 Antibody) at dilution 1/50.