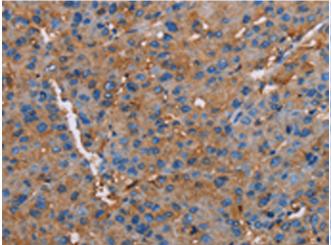

研究领域: Neuroscience

储存和运输: Store at -20°C. Avoid repeated freezing and thawing

Immunohistochemistry analysis of paraffin embedded Human liver cancer tissue using 217647(NLGN1 Antibody) at a dilution of 1/50(Cytoplasm).