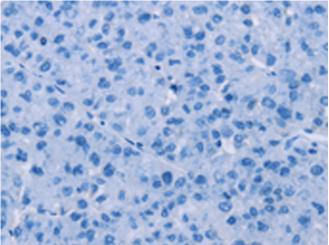

In comparision with the IHC on the left, the same paraffin-embedded Human liver cancer tissue is first treated with the fusion protein and then with 217647(Anti-NLGNI Antibody) at dilution 1/50.