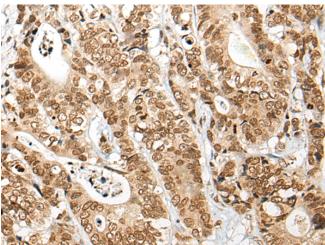

Immunohistochemistry analysis of paraffin embedded Human gastric cancer tissue using 221607(NKX3-2 Antibody) at a dilution of 1/25(Nucleus).

The image on the left is immunohistochemistry of paraffinembedded Human brain tissue using 221607(Anti-NKX3-2 Antibody) at a dilution of 1/25.