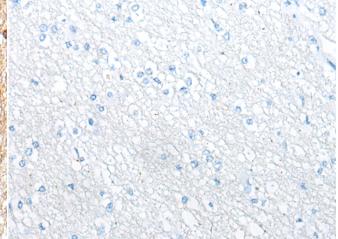

In comparision with the IHC on the left, the same paraffin-embedded Human brain tissue is first treated with synthetic peptide and then with D263263(Anti-NKX3-2 Antibody) at dilution 1/25.