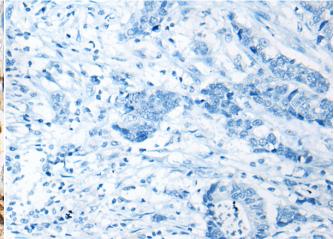

In comparision with the IHC on the left, the same paraffin-embedded Human gastric cancer tissue is first treated with the synthetic peptide and then with 221607(Anti-NKX3-2 Antibody) at dilution 1/25.