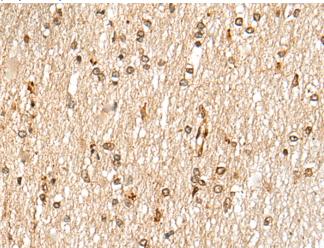

Immunohistochemistry analysis of paraffin embedded Human gastric cancer tissue using 221607(NKX3-2 Antibody) at a dilution of 1/25(Nucleus).

The image on the left is immunohistochemistry of paraffinembedded Human brain tissue using 221607(Anti-NKX3-2 Antibody) at a dilution of 1/25.