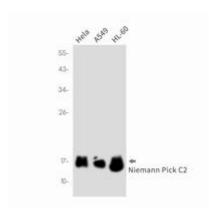

## **Product Description**

Pioneering GTPase and Oncogene Product Development since 2010

Western blot analysis of Niemann Pick C2 in Hela, A549, HL-60 lysates using Niemann Pick C2 antibody

Western blot analysis of Niemann Pick C2 in Raw264.7, PC-12, C6 lysates using Niemann Pick C2 antibody.