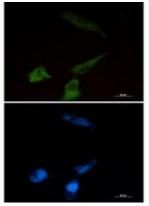

Immunocytochemistry analysis of Niemann Pick C2 (green) in U87-MG using Niemann Pick C2 antibody,and DAPI(blue).

Immunohistochemistry analysis of paraffin-embedded Human lung cancer using Niemann Pick C2 antibody.High-pressure and temperature Sodium Citrate pH 6.0 was used for antigen retrieval.