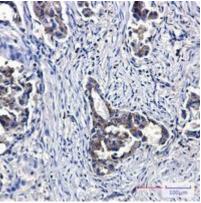

Immunocytochemistry analysis of Niemann Pick C2 (green) in U87-MG using Niemann Pick C2 antibody,and DAPI(blue).

Immunohistochemistry analysis of paraffin-embedded Human lung cancer using Niemann Pick C2 antibody.High-pressure and temperature Sodium Citrate pH 6.0 was used for antigen retrieval.