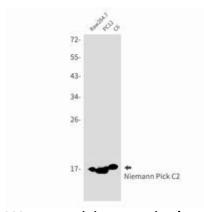

## **Product Description**

Pioneering GTPase and Oncogene Product Development since 2010

Western blot analysis of Niemann Pick C2 in Hela, A549, HL-60 lysates using Niemann Pick C2 antibody

Western blot analysis of Niemann Pick C2 in Raw264.7, PC-12, C6 lysates using Niemann Pick C2 antibody.