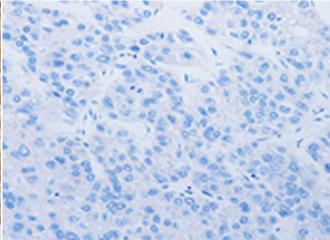

Immunohistochemistry analysis of paraffin embedded Human liver cancer tissue using 216677(NGF Antibody) at a dilution of 1/40(Cytoplasm).

In comparision with the IHC on the left, the same paraffin-embedded Human liver cancer tissue is first treated with the fusion protein and then with 216677(Anti-NGF Antibody) at dilution 1/40.