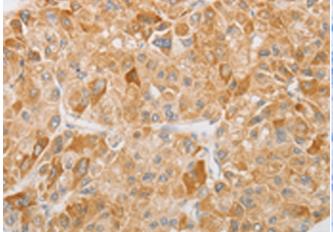

Immunohistochemistry analysis of paraffin embedded Human liver cancer tissue using 216677(NGF Antibody) at a dilution of 1/40(Cytoplasm).

In comparision with the IHC on the left, the same paraffin-embedded Human liver cancer tissue is first treated with the fusion protein and then with 216677(Anti-NGF Antibody) at dilution 1/40.