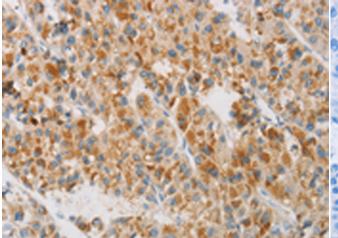

成分: PBS (without Mg2+ and Ca2+), pH 7.4, 150 mM NaCl, 0.05% Sodium Azide and 40% glycerol

研究领域: Neuroscience

储存和运输: Store at -20°C. Avoid repeated freezing and thawing

Immunohistochemistry analysis of paraffin embedded Human liver cancer tissue using 216674(NGB Antibody) at a dilution of 1/20(Cytoplasm).