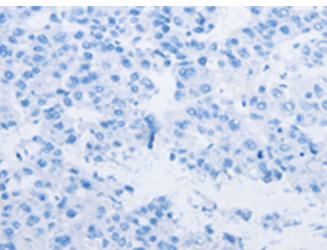

In comparision with the IHC on the left, the same paraffin-embedded Human liver cancer tissue is first treated with the fusion protein and then with 216674(Anti-NGB Antibody) at dilution 1/20.