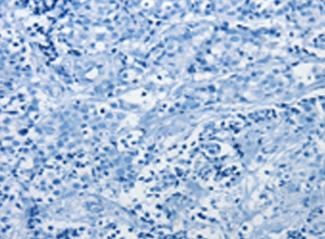

In comparision with the IHC on the left, the same paraffin-embedded Human breast cancer tissue is first treated with synthetic peptide and then with D262174(Anti-NEMF Antibody) at dilution 1/30.