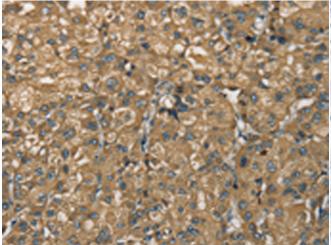

研究领域: Cancer

储存和运输: Store at -20°C. Avoid repeated freezing and thawing

Immunohistochemistry analysis of paraffin embedded Human liver cancer tissue using 220886(NEMF Antibody) at a dilution of 1/30(Cytoplasm).