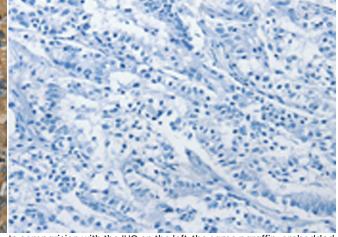

In comparision with the IHC on the left, the same paraffin-embedded Human liver cancer tissue is first treated with the synthetic peptide and then with 220886(Anti-NEMF Antibody) at dilution 1/30.

The image on the left is immunohistochemistry of paraffinembedded Human breast cancer tissue using 220886(Anti-NEMF Antibody) at a dilution of 1/30.