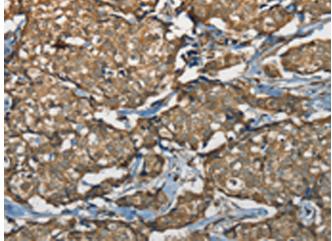

In comparision with the IHC on the left, the same paraffin-embedded Human liver cancer tissue is first treated with the synthetic peptide and then with 220886(Anti-NEMF Antibody) at dilution 1/30.

The image on the left is immunohistochemistry of paraffinembedded Human breast cancer tissue using 220886(Anti-NEMF Antibody) at a dilution of 1/30.