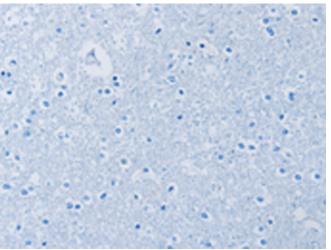

成分: PBS (without Mg2+ and Ca2+), pH 7.4, 150 mM NaCl, 0.05% Sodium Azide and 40% glycerol 研究领域: Signal Transduction

储存和运输: Store at -20°C. Avoid repeated freezing and thawing

Immunohistochemistry analysis of paraffin embedded Human brain Human brain tissue is first treated with the synthetic peptide and Human brain tissue is first treated with the synthetic peptide and In comparision with the IHC on the left, the same paraffin-embedded then with 220337(Anti-NEK5 Antibody) at dilution 1/25.