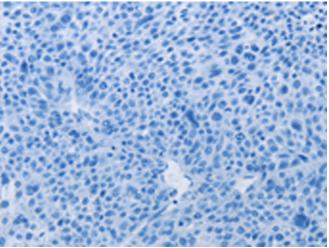

The image on the left is immunohistochemistry of paraffinembedded Human liver cancer tissue using 220337(Anti-NEK5 Antibody) at a dilution of 1/25.

In comparision with the IHC on the left, the same paraffin-embedded Human liver cancer tissue is first treated with synthetic peptide and then with D261379(Anti-NEK5 Antibody) at dilution 1/25.