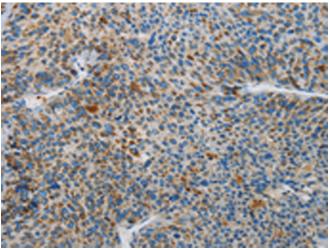

The image on the left is immunohistochemistry of paraffinembedded Human liver cancer tissue using 220337(Anti-NEK5 Antibody) at a dilution of 1/25.

In comparision with the IHC on the left, the same paraffin-embedded Human liver cancer tissue is first treated with synthetic peptide and then with D261379(Anti-NEK5 Antibody) at dilution 1/25.