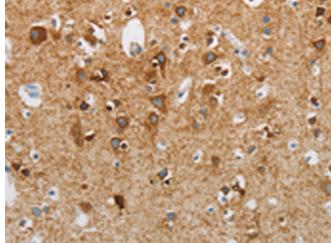

成分: PBS (without Mg2+ and Ca2+), pH 7.4, 150 mM NaCl, 0.05% Sodium Azide and 40% glycerol 研究领域: Signal Transduction

储存和运输: Store at -20°C. Avoid repeated freezing and thawing

Immunohistochemistry analysis of paraffin embedded Human brain Human brain tissue is first treated with the synthetic peptide and Human brain tissue is first treated with the synthetic peptide and In comparision with the IHC on the left, the same paraffin-embedded then with 220337(Anti-NEK5 Antibody) at dilution 1/25.